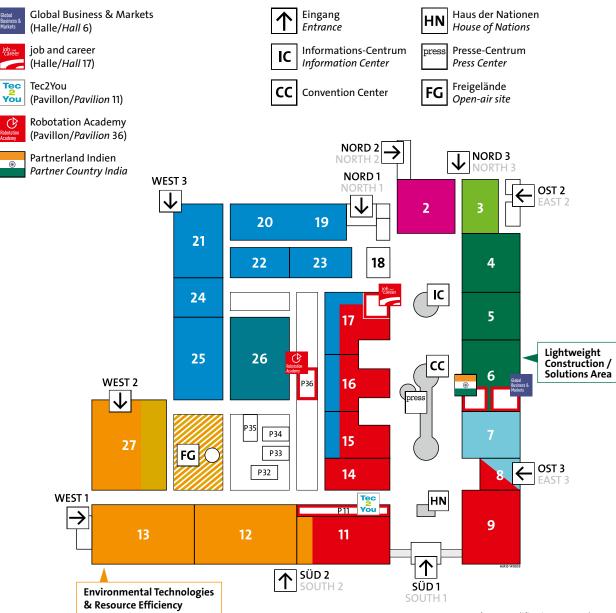

# HANNOVER MESSE = 13 – 17 April 2015

Tec

C

Leading Trade Fair for Factory and Process Automation, Systems Solutions and Industrial IT Halls 8, 9, 11, 14-17

## **Motion, Drive & Automation**

Leading Trade Fair for Power Transmission and Control Halls 15-17, 19-25

#### Energy

Leading Trade Fair for Renewable and Conventional Power Generation, Power Supply, Transmission, Distribution and Storage Halls 11-13, 27, FG

#### Wind

Leading Trade Fair for Wind Generation Technology, **Components and Services** Hall 27

#### MobiliTec

Leading Trade Fair for Hybrid and Electric Powertrain Technologies, Mobile Energy Storage and Alternative **Mobility Solutions** Hall 27, FG

# **Digital Factory**

Leading Trade Fair for Integrated Processesand IT Solutions Halls 7, 8

## ComVac

Leading Trade Fair for Compressed Air and Vacuum Technology Hall 26

# **Industrial Supply**

Leading Trade Fair for Industrial Subcontracting and Lightweight Construction Halls 4–6

# SurfaceTechnology

Leading Trade Fair for Surface Technology Hall 3

# **Research & Technology**

Leading Trade Fair for Research, **Development and Technology Transfer** Hall 2

**Deutsche Messe**